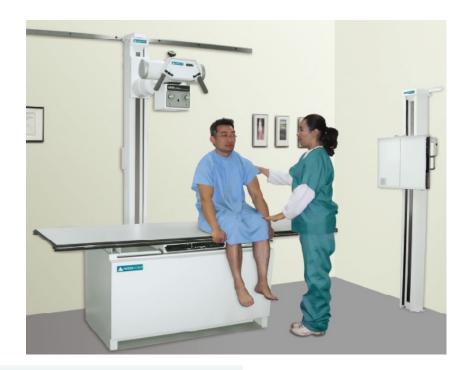

# AM2 Float Top Table System

# **Ideal X-Ray System for Private Office or Clinic**

This x-ray equipment provides all of the benefits of the AM1 system except the elevating table feature.

## **Features**

- X ray equipment compatible with Computed Radiography units (CR) and flat panel detectors (Direct Radiography DR).
- This x-ray system includes a handsome four-way float-top table with a precision tabletop bearing system. Cross-table, weight-bearing knees, chest procedures, table work -- all are possible with the full-featured rotational tubestand.
- An accurately counterbalanced orthopedic wallstand is included.
- Electric locks on all table and tubestand motions.

#### **AM2 Float Top Table System**

Ideal X-Ray System for Private Office or Clinic

#### Float Top Table

- Four-way float-top table with foot treadle control
- +/- 5" transverse travel, 32" longitudinal travel
- 84" x 30" table top, variable table height, 31.5"
- Grid cabinet with electric lock, 22" travel
- Grid: 8:1 ratio, 103 LPI
- Regular-duty cassette tray
- 400 lb. rated patient load

# Transverse Rotational Tubestand

- Floor-to-wall or floor-to-ceiling mount with 8 ft. rails
- Rotational base, +/- 180 degrees with 90 degree detents
- Transverse tubearm +/- 5", platform tube mount
- Angulation dial, operator handgrips, and electric locks
- 92.5" minimum ceiling height
- Floor-to-wall or floor-to-ceiling mount
- 11.9" minimum (focal spot to floor), 73" maximum vertical travel
- Operates on 24 VDC

#### Wallstand Package

- Counterbalanced column, floor-to-wall mounted
- Grid cabinet, 17" x 17"
- Grid: 8:1 ratio, 103 LPI
- Regular-duty cassette tray
- Electric lock
- External 24 VDC power supply